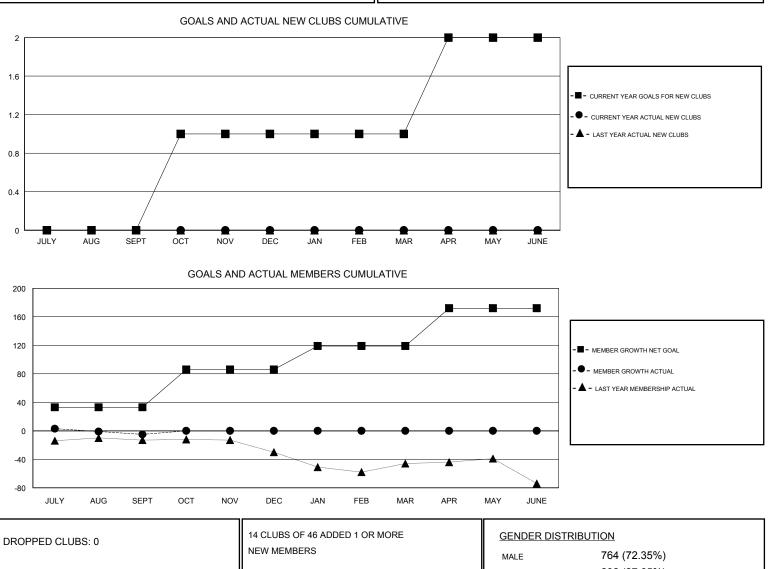

## **GREGORY GILLIAM** LOCATION TEXAS GMT CA GMT: Clubs Members RESULTS FOR 2018-2019 RESULTS FOR 2018-2019 NEW CLUB GOAL NEW CLUBS DROPPED CLUBS MEMBER GROWTH NET MEMBER GROWTH DROPPED QUARTER QUARTER GOAL ACTUAL MEMBERS ACTUAL (including transfers) 0 0 0 33 29 32 JULY/AUG/SEPT JULY/AUG/SEPT 1 0 0 53 0 0 OCT/NOV/DEC OCT/NOV/DEC 0 0 0 33 0 0 JAN/FEB/MAR JAN/FEB/MAR 1 0 0 0 53 0 APR/MAY/JUNE APR/MAY/JUNE

| DROPPED CLUBS: 0        |         | NEW MEMBERS                                       | GENDER DISTRIBUTION   MALE 764 (72.35%)   FEMALE 292 (27.65%) |     |
|-------------------------|---------|---------------------------------------------------|---------------------------------------------------------------|-----|
| DROPPED MEMBERS         |         |                                                   | Women Percentage Fiscal Year Goal: 20%                        |     |
| DECEASED                | 3       | CLICK HERE FOR CUMULATIVE                         | TOTAL FAMILY UNIT MEMBERS                                     | 104 |
| CLUB CANCELLED<br>OTHER | 0<br>29 | MEMBERSHIP DATA                                   | FAMILY MEMBERS PAYING HALF                                    | 52  |
| TOTAL                   | 32      |                                                   |                                                               |     |
| MBB0101                 |         | wight 0040 Liggs Olyher laters stigged. All Dight |                                                               |     |